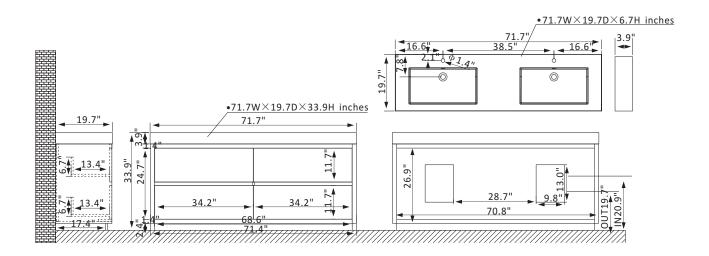

## **Features**

Constructed of eco-friendly PVC board and plywood for superior stability and durability. Available in North Carolina Oak or North American Mapping Oak finish to complement your décor.

4 soft-close drawers provide ample storage for toiletries.

Luxury soft-close drawer glide ensures smooth opening and closing.

Double, white integrated square sink with overflow included.

Brushed Gold hardware finish lends a touch of style and contrast.

Single, rectangular LED mirror with aluminum frame coordinates perfectly with vanity. Pre-drilled and designed for easy plumbing and faucet installation, with back panel included.

\* Does not include faucet, drain assembly, P-trap, or backsplash.